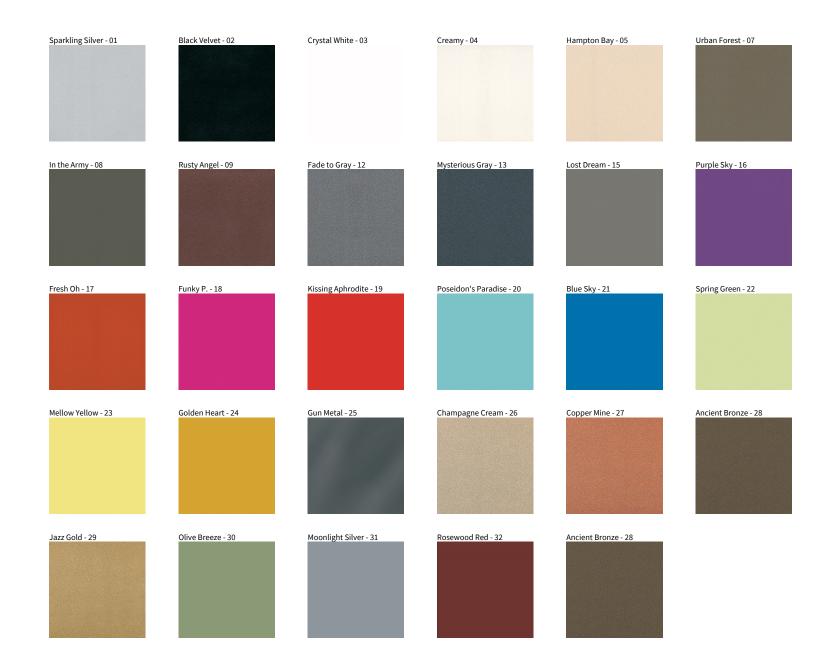

## **BIONIQ RECESSED**

COLOR FINISH CHART

| PROJECT  |
|----------|
| TYPE     |
| NOTES    |
| QUANTITY |
| DATE     |

**Digital:** Not all screens are calibrated the same, and therefore, colors will appear differently between screens. **Physical:** When texture is involved, there will be variations in color, character and tone within a product series and between product families.

**Gun Metal:** No Gun Metal finish is alike. It combines a mixture of transparent and black color particles which ensures a highly individual effect and no luminaire being identical. **Champagne Cream, Copper Mine, Ancient Bronze + Jazz Gold:** These finishes have slight fading from specific powder coating production. Each luminaire will slightly vary.